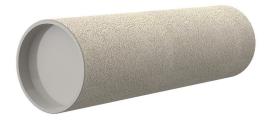

# ZVR200/250 fc

Article no.: 1200200250, GTIN: 4052487124614

For installation in waterproof concrete tank. Coating merges seamlessly with the concrete.

Picture may differ from selected product

## **FEATURES**

Wall sleeve Øi (mm): 200
Wall sleeve OD 219
(mm): 250