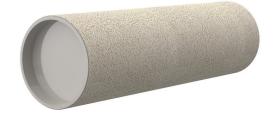

# **Cement-coated wall sleeve**

### with special coating

# ZVR150/365 fc

Article no.: 1200150365, GTIN: 4052487124539

For installation in waterproof concrete tank. Coating merges seamlessly with the concrete.

Picture may differ from selected product