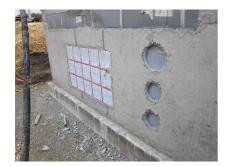

#### **Advantages:**

- low weight
- Simple installation in the formwork
- Can be cut to length on site
- Can be used in all types of waterproof concrete wall including element construction

### **Application range:**

• Waterproof concrete stress class 1, waterproof concrete stress class 2