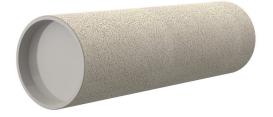

# **Cement-coated wall sleeve**

# ZVR100/500 fc

Article no.: 1200100500, GTIN: 4052487124355

For installation in waterproof concrete tank. Coating merges seamlessly with the concrete.

Picture may differ from selected product