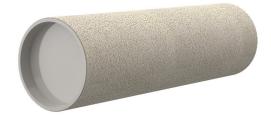

# **Cement-coated wall sleeve**

with special coating

ZVR100/240 fc

Article no.: 1200100240, GTIN: 4052487124300

For installation in waterproof concrete tank. Coating merges seamlessly with the concrete.

Picture may differ from selected product