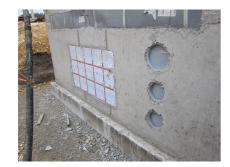

### **Application range:**

• Waterproof concrete stress class 1, waterproof concrete stress class 2

## **Tightness:**

• gastight and watertight