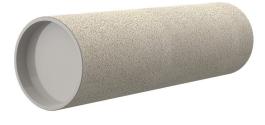

# **Cement-coated wall sleeve**

with special coating

# ZVR80/250 fc

Article no.: 1200080250, GTIN: 4052487124218

For installation in waterproof concrete tank. Coating merges seamlessly with the concrete.

Picture may differ from selected product

### Material:

- Pipe: PVC-U
- Closing cover: PE

## FEATURES

Wall sleeve Øi (mm):80Wall sleeve OD<br/>(mm):95Wall thickness (mm):250