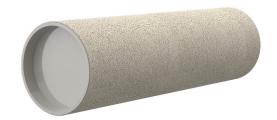

## **Cement-coated wall sleeve**

with special coating

# ZVR80/350 fc

: 3030372620

For installation in waterproof concrete tank. Coating merges seamlessly with the concrete.

#### **Material:**

• Pipe: PVC-U

• Closing cover: PE

### **Tightness:**

• gastight and watertight

Wall sleeve Øi (mm): 80
Wall sleeve OD 95
(mm): 350