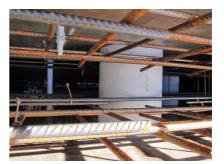

### **Advantages:**

- low weight
- Simple installation in the formwork
- Can be cut to length on site
- Can be used in all types of waterproof concrete wall including element construction

#### **Application range:**

• Waterproof concrete stress class 1, waterproof concrete stress class 2