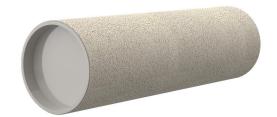

# **Cement-coated wall sleeve**

with special coating

# ZVR80/700 c

: 3030356985

For installation in waterproof concrete tank. Coating merges seamlessly with the concrete.

### **Tightness:**

• gastight and watertight

Wall sleeve Øi (mm): 80
Wall sleeve OD

(mm): 95
wall thickness (mm): 700