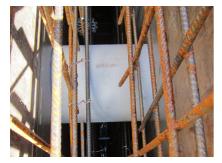

### **Advantages:**

- low weight
- Simple installation in the formwork
- Can be cut to length on site
- Can be used in all types of waterproof concrete wall including element construction

#### **Application range:**

• Waterproof concrete stress class 1, waterproof concrete stress class 2