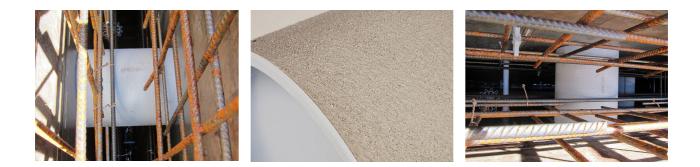

# **Cement-coated wall sleeve**

with special coating

# ZVR300/360 fc

: 3030353531

For installation in waterproof concrete tank. Coating merges seamlessly with the concrete.

#### **Advantages:**

- low weight
- Simple installation in the formwork
- Can be cut to length on site
- Can be used in all types of waterproof concrete wall including element construction

## **Application range:**

• Waterproof concrete stress class 1, waterproof concrete stress class 2