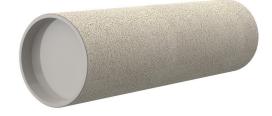

# **Cement-coated wall sleeve**

with special coating

# ZVR300/360 fc

: 3030353531

For installation in waterproof concrete tank. Coating merges seamlessly with the concrete.

#### **Advantages:**

- low weight
- Simple installation in the formwork
- Can be cut to length on site
- Can be used in all types of waterproof concrete wall including element construction

#### **Properties:**

- FHRK-certified
- Break-resistant, inherently stable
- Sealed ready for installation

### Material:

- Pipe: PVC-U
- Closing cover: PE

# **Tightness:**

• gastight and watertight

Wall sleeve Øi (mm):300Wall sleeve OD<br/>(mm):321wall thickness (mm):360

Tel. +4973221333-0 Fax +4973221333-999 office@hauff-technik.de