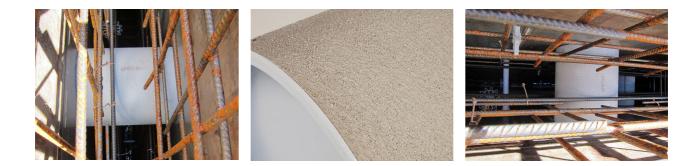

#### **Advantages:**

- low weight
- Simple installation in the formwork
- Can be cut to length on site
- Can be used in all types of waterproof concrete wall including element construction

## **Application range:**

• Waterproof concrete stress class 1, waterproof concrete stress class 2

# **Tightness:**

• gastight and watertight

Wall sleeve Øi (mm):50Wall sleeve OD<br/>(mm):54wall thickness (mm):800

Tel. +4973221333-0 Fax +4973221333-999 office@hauff-technik.de