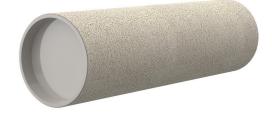

# **Cement-coated wall sleeve**

with special coating

# ZVR50/800 fc

: 3030347093

For installation in waterproof concrete tank. Coating merges seamlessly with the concrete.

### Material:

- Pipe: PVC-U
- Closing cover: PE