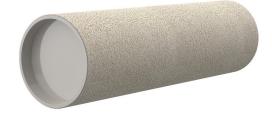

# **Cement-coated wall sleeve**

with special coating

## ZVR80/650 c

: 3030340219

For installation in waterproof concrete tank. Coating merges seamlessly with the concrete.

#### **Advantages:**

- low weight
- Simple installation in the formwork
- Can be cut to length on site
- Can be used in all types of waterproof concrete wall including element construction

#### **Properties:**

- FHRK-certified
- Break-resistant, inherently stable
- Sealed ready for installation

#### Material:

- Pipe: PVC-U
- Closing cover: PE

### **Tightness:**

• gastight and watertight

Wall sleeve Øi (mm):80Wall sleeve OD<br/>(mm):95wall thickness (mm):650

Tel. +4973221333-0 Fax +4973221333-999 office@hauff-technik.de