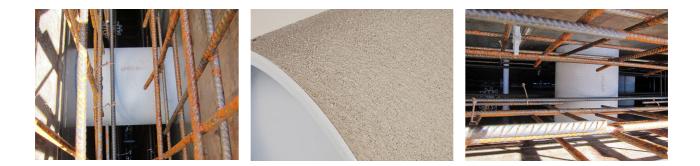

# **Cement-coated wall sleeve**

with special coating

## ZVR80/650 c

: 3030340219

For installation in waterproof concrete tank. Coating merges seamlessly with the concrete.

#### **Advantages:**

- low weight
- Simple installation in the formwork
- Can be cut to length on site
- Can be used in all types of waterproof concrete wall including element construction

#### **Application range:**

• Waterproof concrete stress class 1, waterproof concrete stress class 2