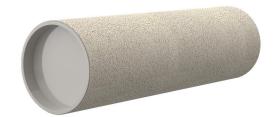

# **Cement-coated wall sleeve**

with special coating

ZVR80/450 fc

: 3030340214

For installation in waterproof concrete tank. Coating merges seamlessly with the concrete.

#### **Material:**

• Pipe: PVC-U

• Closing cover: PE

## **Tightness:**

• gastight and watertight

Wall sleeve Øi (mm): 80
Wall sleeve OD 95
(mm): 450

Tel. +49 7322 1333-0

Fax +49 7322 1333-999