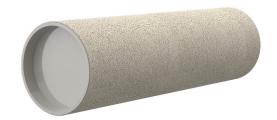

## **Cement-coated wall sleeve**

with special coating

# ZVR200/700 fc

: 3030310380

For installation in waterproof concrete tank. Coating merges seamlessly with the concrete.

### **Tightness:**

• gastight and watertight

Wall sleeve Øi (mm): 200
Wall sleeve OD 219
(mm): 219
wall thickness (mm): 700