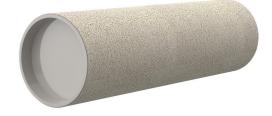

# **Cement-coated wall sleeve**

with special coating

## ZVR250/100 fc

: 3030310354

For installation in waterproof concrete tank. Coating merges seamlessly with the concrete.

#### Material:

- Pipe: PVC-U
- Closing cover: PE

### **Tightness:**

• gastight and watertight

Wall sleeve Øi (mm):250Wall sleeve OD<br/>(mm):269wall thickness (mm):100