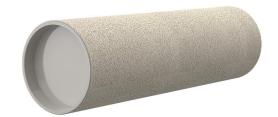

## **Cement-coated wall sleeve**

with special coating

# ZVR200/750 fc

: 3030306525

For installation in waterproof concrete tank. Coating merges seamlessly with the concrete.

### **Tightness:**

• gastight and watertight

Wall sleeve Øi (mm): 200
Wall sleeve OD 219
(mm): 750

Tel. +49 7322 1333-0

Fax +49 7322 1333-999