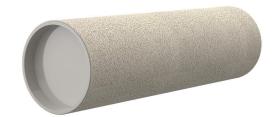

## **Cement-coated wall sleeve**

with special coating

# ZVR200/300 fc

: 3030300280

For installation in waterproof concrete tank. Coating merges seamlessly with the concrete.

### **Advantages:**

- low weight
- Simple installation in the formwork
- Can be cut to length on site
- Can be used in all types of waterproof concrete wall including element construction

#### **Properties:**

- FHRK-certified
- Break-resistant, inherently stable
- Sealed ready for installation

#### **Material:**

• Pipe: PVC-U

• Closing cover: PE

### **Tightness:**

• gastight and watertight

Wall sleeve Øi (mm): 200
Wall sleeve OD 219
(mm): 300