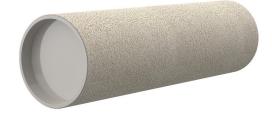

# **Cement-coated wall sleeve**

with special coating

## ZVR200/1000 c

: 3030300279

For installation in waterproof concrete tank. Coating merges seamlessly with the concrete.

#### Material:

- Pipe: PVC-U
- Closing cover: PE

### **Tightness:**

• gastight and watertight

Wall sleeve Øi (mm):200Wall sleeve OD<br/>(mm):219wall thickness (mm):1000