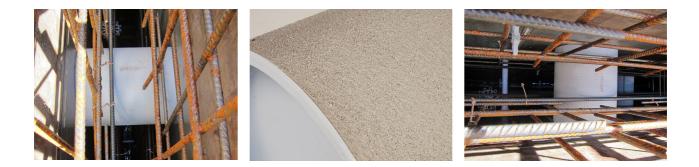

#### **Advantages:**

- low weight
- Simple installation in the formwork
- Can be cut to length on site
- Can be used in all types of waterproof concrete wall including element construction

#### **Scope of delivery:**

• 2 pieces closing covers

#### **Properties:**

- FHRK-certified
- Break-resistant, inherently stable
- Sealed ready for installation

#### **Application range:**

• Waterproof concrete stress class 1, waterproof concrete stress class 2