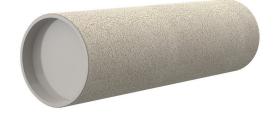

# **Cement-coated wall sleeve**

with special coating

## ZVR125/300 fc

: 3030300278

For installation in waterproof concrete tank. Coating merges seamlessly with the concrete.

#### Material:

- Pipe: PVC-U
- Closing cover: PE