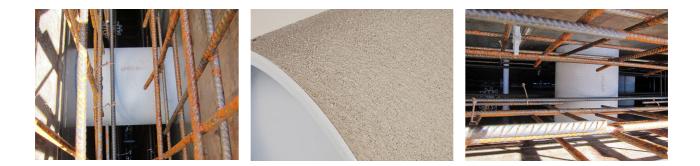

## ZVR125/300 fc

: 3030300278

For installation in waterproof concrete tank. Coating merges seamlessly with the concrete.

#### **Advantages:**

- low weight
- Simple installation in the formwork
- Can be cut to length on site
- Can be used in all types of waterproof concrete wall including element construction

#### **Application range:**

• Waterproof concrete stress class 1, waterproof concrete stress class 2