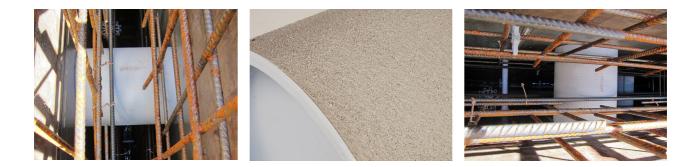

# **Cement-coated wall sleeve**

with special coating

## ZVR125/1000 c

: 3030300277

For installation in waterproof concrete tank. Coating merges seamlessly with the concrete.

#### **Advantages:**

- low weight
- Simple installation in the formwork
- Can be cut to length on site
- Can be used in all types of waterproof concrete wall including element construction

#### **Application range:**

• Waterproof concrete stress class 1, waterproof concrete stress class 2