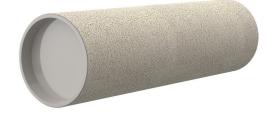

# **Cement-coated wall sleeve**

with special coating

## ZVR125/1000 c

: 3030300277

For installation in waterproof concrete tank. Coating merges seamlessly with the concrete.

#### Material:

- Pipe: PVC-U
- Closing cover: PE

### **Tightness:**

• gastight and watertight

Wall sleeve Øi (mm):125Wall sleeve OD<br/>(mm):142wall thickness (mm):1000