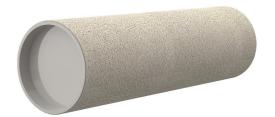

## **Cement-coated wall sleeve**

with special coating

# ZVR300/900 c

: 1200300900

For installation in waterproof concrete tank. Coating merges seamlessly with the concrete.

#### **Material:**

• Pipe: PVC-U

• Closing cover: PE