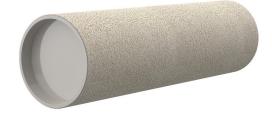

# **Cement-coated wall sleeve**

with special coating

## ZVR300/800 c

: 1200300800

For installation in waterproof concrete tank. Coating merges seamlessly with the concrete.

#### Material:

- Pipe: PVC-U
- Closing cover: PE