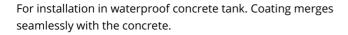

## **Cement-coated wall sleeve**

with special coating

### **Advantages:**

- low weight
- Simple installation in the formwork
- Can be cut to length on site
- Can be used in all types of waterproof concrete wall including element construction

#### **Material:**

• Pipe: PVC-U

• Closing cover: PE