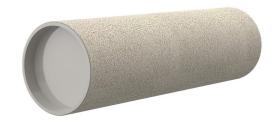

## **Advantages:**

- low weight
- Simple installation in the formwork
- Can be cut to length on site
- Can be used in all types of waterproof concrete wall including element construction

### **Application range:**

• Waterproof concrete stress class 1, waterproof concrete stress class 2