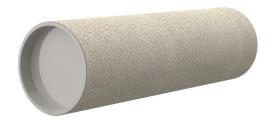

## **Cement-coated wall sleeve**

with special coating

# ZVR300/600 fc

: 1200300601

For installation in waterproof concrete tank. Coating merges seamlessly with the concrete.

#### **Material:**

• Pipe: PVC-U

• Closing cover: PE

### **Tightness:**

• gastight and watertight

 $\begin{array}{ll} \mbox{Wall sleeve Øi (mm):} & 300 \\ \mbox{Wall sleeve OD} & 321 \\ \mbox{(mm):} & 600 \\ \end{array}$ 