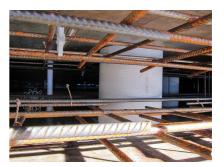

### **Advantages:**

- low weight
- Simple installation in the formwork
- Can be cut to length on site
- Can be used in all types of waterproof concrete wall including element construction

#### **Application range:**

• Waterproof concrete stress class 1, waterproof concrete stress class 2