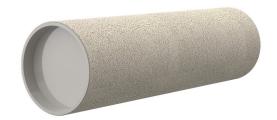

## **Cement-coated wall sleeve**

with special coating

### **Advantages:**

- low weight
- Simple installation in the formwork
- Can be cut to length on site
- Can be used in all types of waterproof concrete wall including element construction

#### **Application range:**

• Waterproof concrete stress class 1, waterproof concrete stress class 2