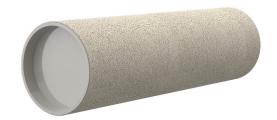

## **Cement-coated wall sleeve**

with special coating

# ZVR300/500 fc

: 1200300500

For installation in waterproof concrete tank. Coating merges seamlessly with the concrete.

### **Advantages:**

- low weight
- Simple installation in the formwork
- Can be cut to length on site
- Can be used in all types of waterproof concrete wall including element construction

#### **Material:**

• Pipe: PVC-U

• Closing cover: PE