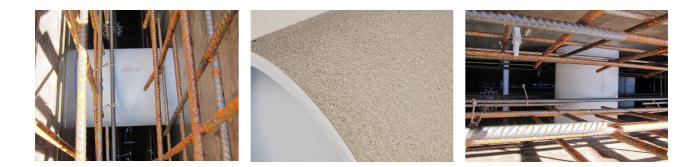

#### **Advantages:**

- low weight
- Simple installation in the formwork
- Can be cut to length on site
- Can be used in all types of waterproof concrete wall including element construction

#### **Properties:**

- FHRK-certified
- Break-resistant, inherently stable
- Sealed ready for installation

#### **Application range:**

• Waterproof concrete stress class 1, waterproof concrete stress class 2