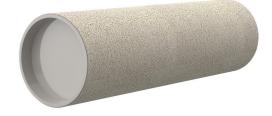

# **Cement-coated wall sleeve**

with special coating

## ZVR300/450 fc

: 1200300450

For installation in waterproof concrete tank. Coating merges seamlessly with the concrete.

#### Material:

- Pipe: PVC-U
- Closing cover: PE