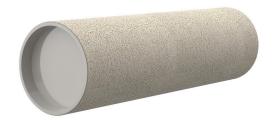

# **Cement-coated wall sleeve**

with special coating

# ZVR300/400 fc

: 1200300400

For installation in waterproof concrete tank. Coating merges seamlessly with the concrete.