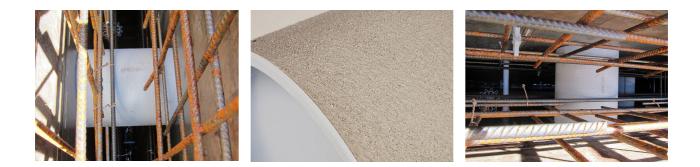

# **Cement-coated wall sleeve**

with special coating

# ZVR300/365 fc

: 1200300365

For installation in waterproof concrete tank. Coating merges seamlessly with the concrete.

#### **Advantages:**

- low weight
- Simple installation in the formwork
- Can be cut to length on site
- Can be used in all types of waterproof concrete wall including element construction

## **Application range:**

• Waterproof concrete stress class 1, waterproof concrete stress class 2