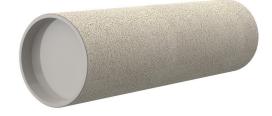

# **Cement-coated wall sleeve**

with special coating

# ZVR300/365 fc

: 1200300365

For installation in waterproof concrete tank. Coating merges seamlessly with the concrete.

#### **Advantages:**

- low weight
- Simple installation in the formwork
- Can be cut to length on site
- Can be used in all types of waterproof concrete wall including element construction

### Material:

- Pipe: PVC-U
- Closing cover: PE

# **Tightness:**

• gastight and watertight

Wall sleeve Øi (mm):300Wall sleeve OD<br/>(mm):321wall thickness (mm):365

Tel. +4973221333-0 Fax +4973221333-999 office@hauff-technik.de