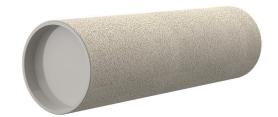

## **Cement-coated wall sleeve**

with special coating

# ZVR300/350 fc

: 1200300350

For installation in waterproof concrete tank. Coating merges seamlessly with the concrete.

#### **Material:**

• Pipe: PVC-U

• Closing cover: PE

### **Tightness:**

• gastight and watertight

 $\begin{array}{ll} \mbox{Wall sleeve Øi (mm):} & \mbox{300} \\ \mbox{Wall sleeve OD} & \mbox{321} \\ \mbox{(mm):} & \mbox{350} \end{array}$ 