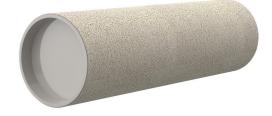

# **Cement-coated wall sleeve**

with special coating

## ZVR300/300 fc

: 1200300300

For installation in waterproof concrete tank. Coating merges seamlessly with the concrete.

#### Material:

- Pipe: PVC-U
- Closing cover: PE