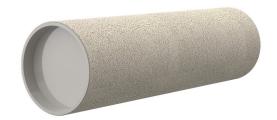

## **Cement-coated wall sleeve**

with special coating

# ZVR300/250 fc

: 1200300250

For installation in waterproof concrete tank. Coating merges seamlessly with the concrete.

#### **Material:**

• Pipe: PVC-U

• Closing cover: PE

### **Tightness:**

• gastight and watertight

Wall sleeve Øi (mm): 300
Wall sleeve OD 321
(mm): 250