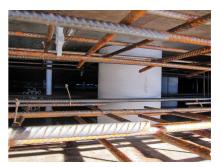

#### **Advantages:**

- low weight
- Simple installation in the formwork
- Can be cut to length on site
- Can be used in all types of waterproof concrete wall including element construction

#### **Application range:**

• Waterproof concrete stress class 1, waterproof concrete stress class 2