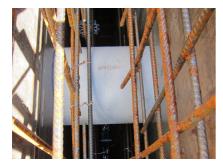

#### **Advantages:**

- low weight
- Simple installation in the formwork
- Can be cut to length on site
- Can be used in all types of waterproof concrete wall including element construction

#### **Application range:**

• Waterproof concrete stress class 1, waterproof concrete stress class 2