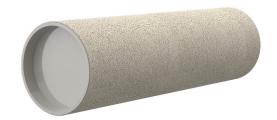

## **Cement-coated wall sleeve**

with special coating

# ZVR300/240 fc

: 1200300240

For installation in waterproof concrete tank. Coating merges seamlessly with the concrete.

#### **Material:**

• Pipe: PVC-U

• Closing cover: PE

### **Tightness:**

• gastight and watertight

Wall sleeve Øi (mm): 300
Wall sleeve OD 321
(mm): 240