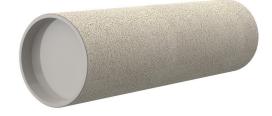

# **Cement-coated wall sleeve**

with special coating

## ZVR300/200 fc

: 1200300200

For installation in waterproof concrete tank. Coating merges seamlessly with the concrete.

#### Material:

- Pipe: PVC-U
- Closing cover: PE