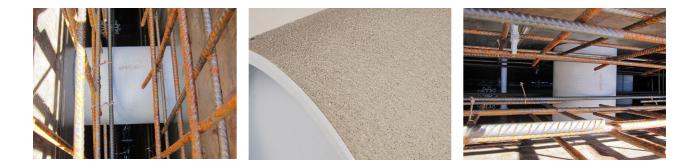

#### **Advantages:**

- low weight
- Simple installation in the formwork
- Can be cut to length on site
- Can be used in all types of waterproof concrete wall including element construction

#### **Application range:**

• Waterproof concrete stress class 1, waterproof concrete stress class 2