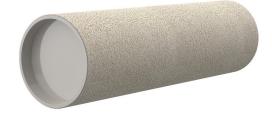

# **Cement-coated wall sleeve**

with special coating

## ZVR250/1000 c

: 1200251001

For installation in waterproof concrete tank. Coating merges seamlessly with the concrete.

#### **Advantages:**

- low weight
- Simple installation in the formwork
- Can be cut to length on site
- Can be used in all types of waterproof concrete wall including element construction

#### **Properties:**

- FHRK-certified
- Break-resistant, inherently stable
- Sealed ready for installation

#### Material:

- Pipe: PVC-U
- Closing cover: PE

### **Tightness:**

• gastight and watertight

Wall sleeve Øi (mm): 250 Wall sleeve OD (mm): 269 wall thickness (mm): 1000