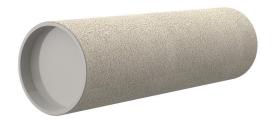

# **Cement-coated wall sleeve**

with special coating

ZVR250/900 c

: 1200250900

For installation in waterproof concrete tank. Coating merges seamlessly with the concrete.

## **Tightness:**

• gastight and watertight

Wall sleeve Øi (mm): 250
Wall sleeve OD 269
(mm): 269
wall thickness (mm): 900