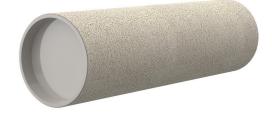

# **Cement-coated wall sleeve**

with special coating

## ZVR250/800 c

: 1200250802

For installation in waterproof concrete tank. Coating merges seamlessly with the concrete.

#### Material:

- Pipe: PVC-U
- Closing cover: PE

### **Tightness:**

• gastight and watertight

Wall sleeve Øi (mm):250Wall sleeve OD<br/>(mm):269wall thickness (mm):800