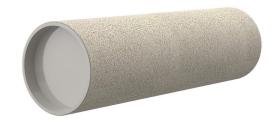

# **Cement-coated wall sleeve**

with special coating

ZVR250/700 c

: 1200250700

For installation in waterproof concrete tank. Coating merges seamlessly with the concrete.

#### **Material:**

- Pipe: PVC-U
- Closing cover: PE

## **Tightness:**

• gastight and watertight

Wall sleeve Øi (mm): 250
Wall sleeve OD 269
(mm): 269
wall thickness (mm): 700

Tel. +49 7322 1333-0

Fax +49 7322 1333-999