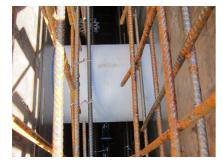

### **Advantages:**

- low weight
- Simple installation in the formwork
- Can be cut to length on site
- Can be used in all types of waterproof concrete wall including element construction

#### **Application range:**

• Waterproof concrete stress class 1, waterproof concrete stress class 2