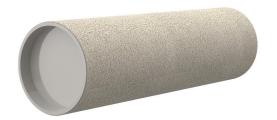

## **Cement-coated wall sleeve**

## with special coating

# ZVR250/650 c

: 1200250651

For installation in waterproof concrete tank. Coating merges seamlessly with the concrete.

## **Tightness:**

• gastight and watertight

Wall sleeve Øi (mm): 250
Wall sleeve OD 269
(mm): 269
wall thickness (mm): 650