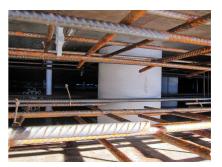

## **Advantages:**

- low weight
- Simple installation in the formwork
- Can be cut to length on site
- Can be used in all types of waterproof concrete wall including element construction

#### **Application range:**

• Waterproof concrete stress class 1, waterproof concrete stress class 2