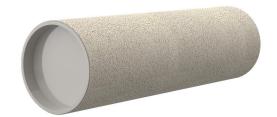

## **Cement-coated wall sleeve**

with special coating

# ZVR250/600 fc

: 1200250601

For installation in waterproof concrete tank. Coating merges seamlessly with the concrete.

### **Tightness:**

• gastight and watertight

Wall sleeve Øi (mm): 250
Wall sleeve OD 269
(mm): 269
wall thickness (mm): 600