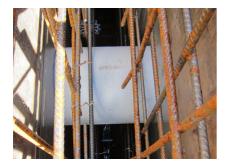

### **Advantages:**

- low weight
- Simple installation in the formwork
- Can be cut to length on site
- Can be used in all types of waterproof concrete wall including element construction

### **Application range:**

• Waterproof concrete stress class 1, waterproof concrete stress class 2