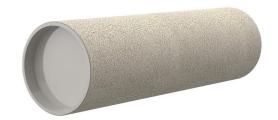

## **Cement-coated wall sleeve**

#### with special coating

# ZVR250/500 fc

: 1200250500

For installation in waterproof concrete tank. Coating merges seamlessly with the concrete.

#### **Material:**

• Pipe: PVC-U

• Closing cover: PE

## **Tightness:**

• gastight and watertight

Wall sleeve Øi (mm): 250
Wall sleeve OD 269
(mm): 269
wall thickness (mm): 500