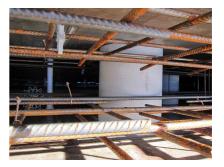

### **Advantages:**

- low weight
- Simple installation in the formwork
- Can be cut to length on site
- Can be used in all types of waterproof concrete wall including element construction

### **Application range:**

• Waterproof concrete stress class 1, waterproof concrete stress class 2