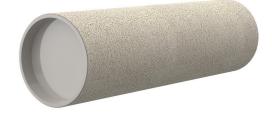

# **Cement-coated wall sleeve**

with special coating

# ZVR250/450 fc

: 1200250451

For installation in waterproof concrete tank. Coating merges seamlessly with the concrete.

### Material:

- Pipe: PVC-U
- Closing cover: PE

# **Tightness:**

• gastight and watertight

Wall sleeve Øi (mm):250Wall sleeve OD<br/>(mm):269wall thickness (mm):450

Tel. +4973221333-0 Fax +4973221333-999 office@hauff-technik.de