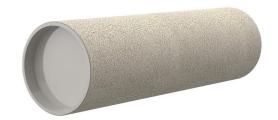

# **Cement-coated wall sleeve**

with special coating

ZVR250/400 fc

: 1200250400

For installation in waterproof concrete tank. Coating merges seamlessly with the concrete.

## **Tightness:**

• gastight and watertight

Wall sleeve Øi (mm): 250
Wall sleeve OD 269
(mm): 269
wall thickness (mm): 400