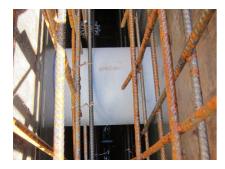

# **Cement-coated wall sleeve**

with special coating

ZVR250/400 fc

: 1200250400

For installation in waterproof concrete tank. Coating merges seamlessly with the concrete.

### **Advantages:**

- low weight
- Simple installation in the formwork
- Can be cut to length on site
- Can be used in all types of waterproof concrete wall including element construction

#### **Application range:**

• Waterproof concrete stress class 1, waterproof concrete stress class 2