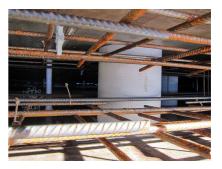

## **Advantages:**

- low weight
- Simple installation in the formwork
- Can be cut to length on site
- Can be used in all types of waterproof concrete wall including element construction

#### **Application range:**

• Waterproof concrete stress class 1, waterproof concrete stress class 2