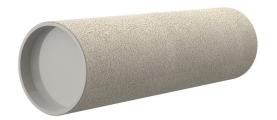

## **Cement-coated wall sleeve**

## with special coating

# ZVR250/365 fc

: 1200250365

For installation in waterproof concrete tank. Coating merges seamlessly with the concrete.

#### **Material:**

- Pipe: PVC-U
- Closing cover: PE

## **Tightness:**

• gastight and watertight

Wall sleeve Øi (mm): 250
Wall sleeve OD 269
(mm): 269
wall thickness (mm): 365