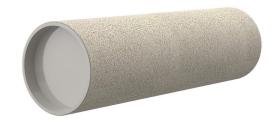

# **Cement-coated wall sleeve**

with special coating

ZVR250/350 fc

: 1200250350

For installation in waterproof concrete tank. Coating merges seamlessly with the concrete.

#### **Material:**

• Pipe: PVC-U

• Closing cover: PE

## **Tightness:**

• gastight and watertight

Wall sleeve Øi (mm): 250
Wall sleeve OD 269
(mm): 350