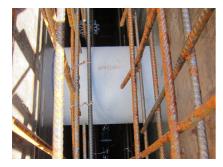

# **Cement-coated wall sleeve**

with special coating

ZVR250/350 fc

: 1200250350

For installation in waterproof concrete tank. Coating merges seamlessly with the concrete.

### **Advantages:**

- low weight
- Simple installation in the formwork
- Can be cut to length on site
- Can be used in all types of waterproof concrete wall including element construction

#### **Application range:**

• Waterproof concrete stress class 1, waterproof concrete stress class 2