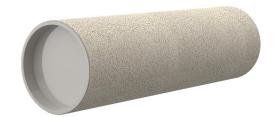

# **Cement-coated wall sleeve**

with special coating

ZVR250/250 fc

: 1200250250

For installation in waterproof concrete tank. Coating merges seamlessly with the concrete.