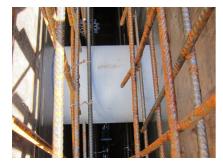

### **Advantages:**

- low weight
- Simple installation in the formwork
- Can be cut to length on site
- Can be used in all types of waterproof concrete wall including element construction

#### **Application range:**

• Waterproof concrete stress class 1, waterproof concrete stress class 2