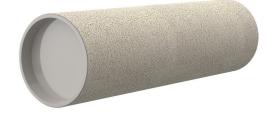

# **Cement-coated wall sleeve**

with special coating

## ZVR250/240 fc

: 1200250240

For installation in waterproof concrete tank. Coating merges seamlessly with the concrete.

#### Material:

- Pipe: PVC-U
- Closing cover: PE

### **Tightness:**

• gastight and watertight

Wall sleeve Øi (mm):250Wall sleeve OD<br/>(mm):269wall thickness (mm):240

Tel. +4973221333-0 Fax +4973221333-999 office@hauff-technik.de