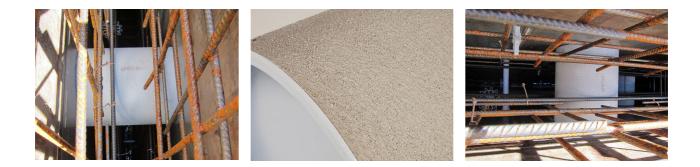

#### **Advantages:**

- low weight
- Simple installation in the formwork
- Can be cut to length on site
- Can be used in all types of waterproof concrete wall including element construction

#### **Application range:**

• Waterproof concrete stress class 1, waterproof concrete stress class 2