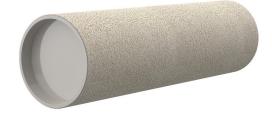

# **Cement-coated wall sleeve**

with special coating

## ZVR250/200 fc

: 1200250200

For installation in waterproof concrete tank. Coating merges seamlessly with the concrete.

#### Material:

- Pipe: PVC-U
- Closing cover: PE

### **Tightness:**

• gastight and watertight

Wall sleeve Øi (mm):250Wall sleeve OD<br/>(mm):269wall thickness (mm):200