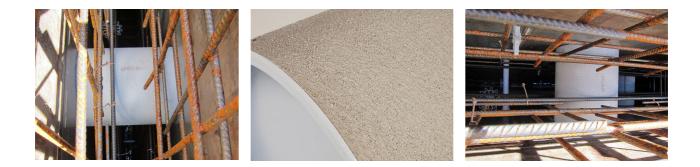

# **Cement-coated wall sleeve**

with special coating

## ZVR250/200 fc

: 1200250200

For installation in waterproof concrete tank. Coating merges seamlessly with the concrete.

#### **Advantages:**

- low weight
- Simple installation in the formwork
- Can be cut to length on site
- Can be used in all types of waterproof concrete wall including element construction

#### **Application range:**

• Waterproof concrete stress class 1, waterproof concrete stress class 2