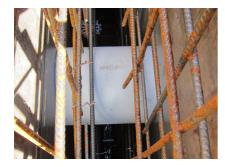

### **Advantages:**

- low weight
- Simple installation in the formwork
- Can be cut to length on site
- Can be used in all types of waterproof concrete wall including element construction

#### **Application range:**

• Waterproof concrete stress class 1, waterproof concrete stress class 2