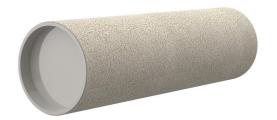

## **Cement-coated wall sleeve**

with special coating

# ZVR250/150 fc

: 1200250150

For installation in waterproof concrete tank. Coating merges seamlessly with the concrete.

### **Tightness:**

• gastight and watertight

Wall sleeve Øi (mm): 250
Wall sleeve OD 269
(mm): 269
wall thickness (mm): 150