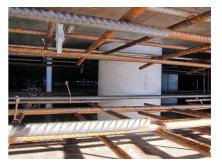

### **Advantages:**

- low weight
- Simple installation in the formwork
- Can be cut to length on site
- Can be used in all types of waterproof concrete wall including element construction