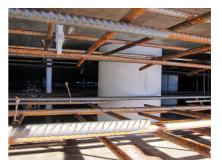

## **Advantages:**

- low weight
- Simple installation in the formwork
- Can be cut to length on site
- Can be used in all types of waterproof concrete wall including element construction

### **Application range:**

• Waterproof concrete stress class 1, waterproof concrete stress class 2