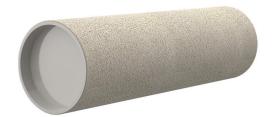

# ZVR200/900 c

: 1200200900

For installation in waterproof concrete tank. Coating merges seamlessly with the concrete.

#### **Material:**

• Pipe: PVC-U

• Closing cover: PE

## **Tightness:**

• gastight and watertight

Wall sleeve Øi (mm): 200
Wall sleeve OD 219
(mm): 219
wall thickness (mm): 900

Tel. +49 7322 1333-0

Fax +49 7322 1333-999