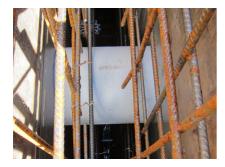

## **Advantages:**

- low weight
- Simple installation in the formwork
- Can be cut to length on site
- Can be used in all types of waterproof concrete wall including element construction

### **Application range:**

• Waterproof concrete stress class 1, waterproof concrete stress class 2